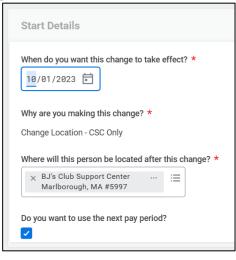

- 5. Click the **Start** button to continue. Note: The Job Change screen will refresh.
- 6. In the **Location Details** section, review the locaiton to ensure accuracy.

Last Modified: 10/17/2023 1