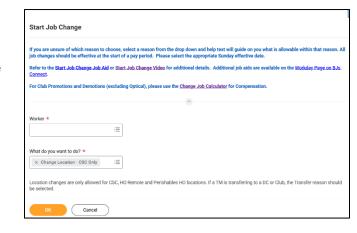

CSC only.
Click the
Ok button.

This will move to the **Start** page.

3. Click **OK**. The Start page will load.

NOTE: A red asterisk \* indicates the field must be completed.

- 4. In the **Start Details** section, the questions will be prepopulated with the below. Click the pencil icon to edit information.
  - a. When do you want this change to take effect? when the
    - Location Change will take effect. All job changes are required to start on a Sunday. Choose the appropriate Sunday date.
  - b. Where will this person be located after this change?
     Defaults to the Team Member's current location.
     Update the location to the CSC or a Remote Location only. No other location changes can be made within this transaction.

- 5. Click the **Start** button to continue. Note: The Job Change screen will refresh.
- 6. In the **Location Details** section, review the locaiton to ensure accuracy.

Last Modified: 10/17/2023 1