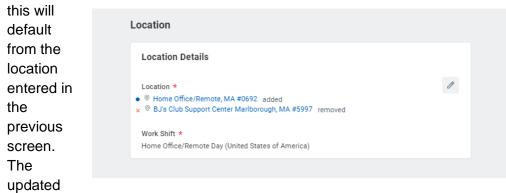

## **HCM**: Change Location - CSC Only

a. Location – location of the Team Member after the change,

location will display a blue circle next to it and the previous location will display a red x. Confirm the location is correct. Click the pencil icon to make any further changes.

- b. Work Shift should not be changed with this reason.
- 7. **Click** the **Submit** button. This submits the transaction to the next approver. The review and approval process varies based on the reason and details of the job change.