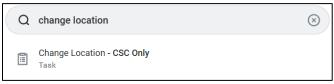

 Navigate to the search bar > type Change Location. Select Change Location – CSC Only from the tasks.

2. This will open the Start Job Change page. In the Worker field,

enter the
Team
Member's
name. The
What do
you want
to do will
default as
Change
Location –